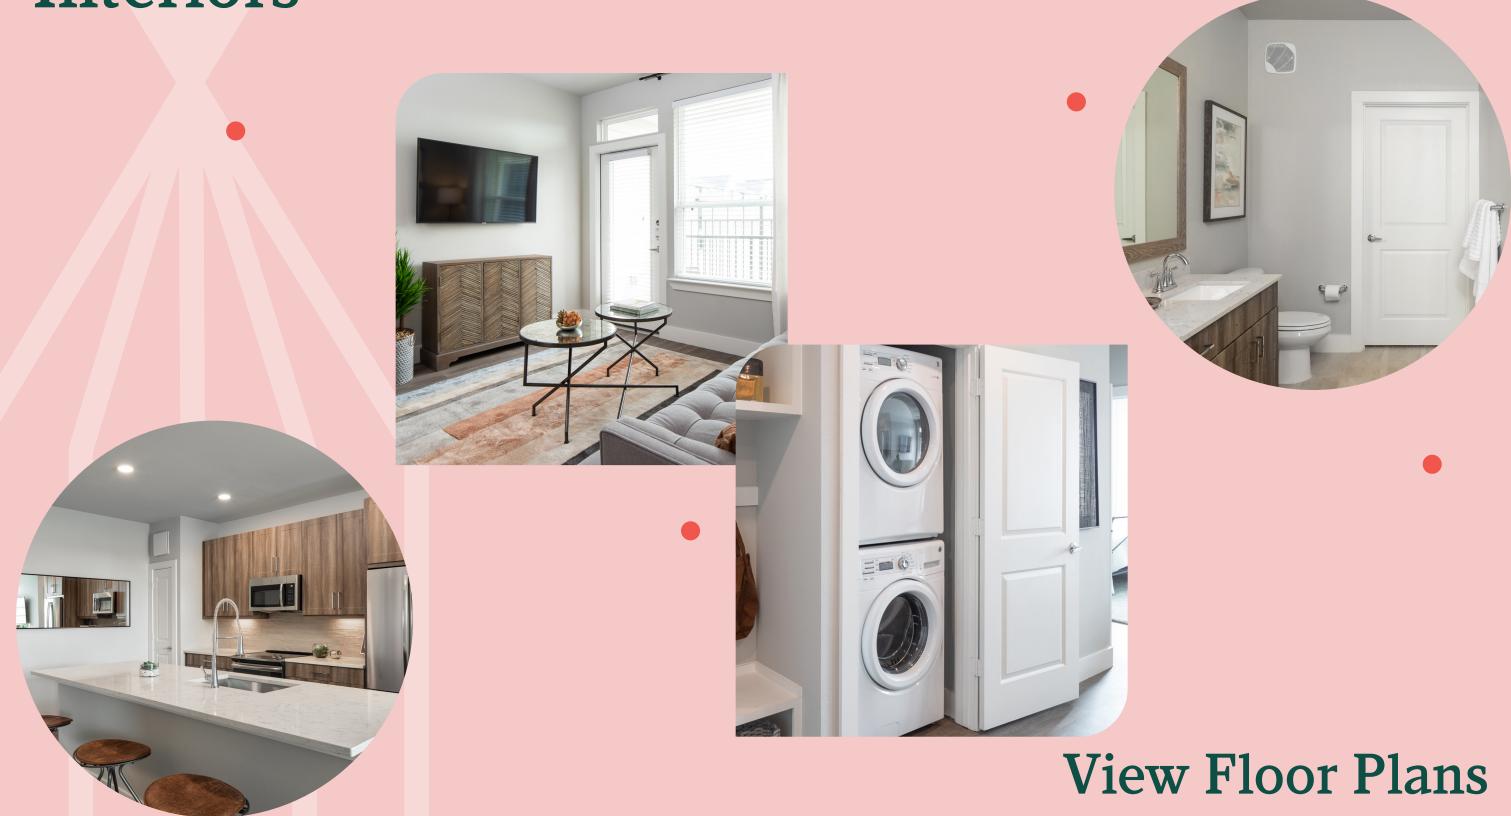

# Spacious & Upscale Interiors

Contemporary design meets classic comfort in our pet-friendly one, two, and three bedroom apartments. Ranging from 680 to 1,464 square feet, these roomy, open layouts and high-end finishes complement your life and style.