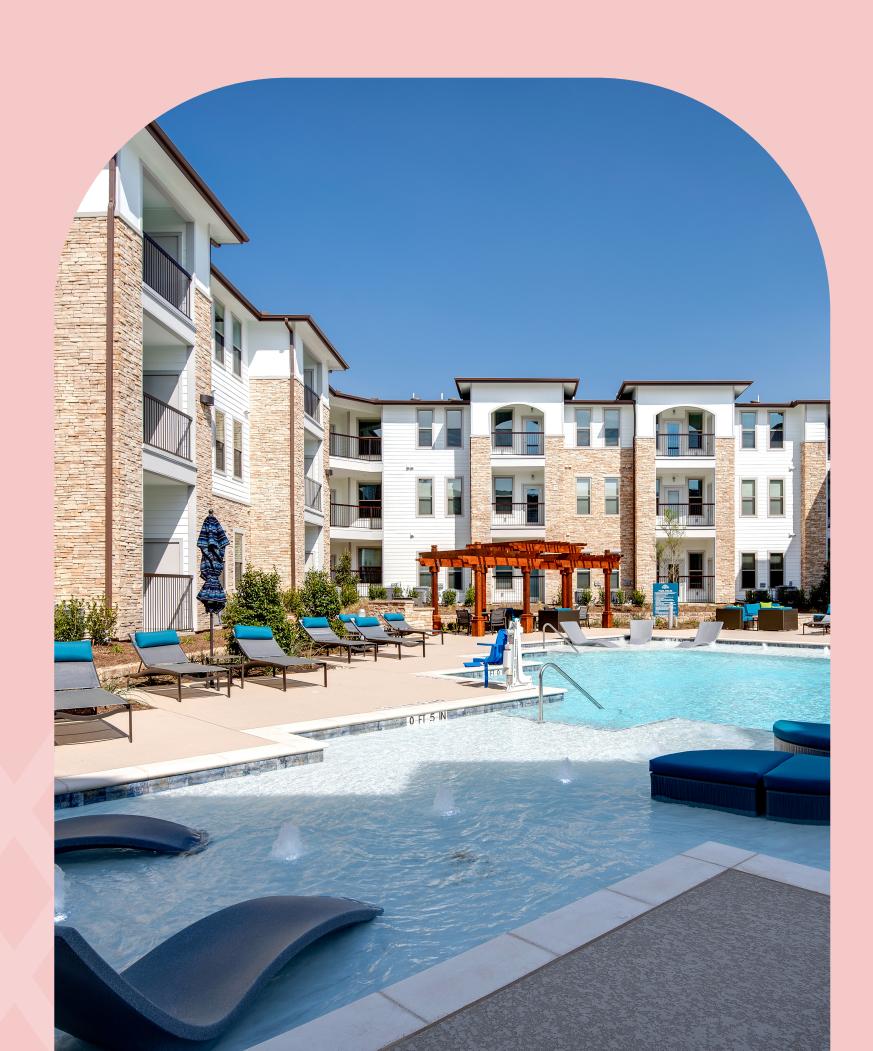

# Amenities Steps From Your Front Door

Revel in all the extras Bellrock Upper North puts at your disposal. From self care to pet care, working out or working on your tan – we've got you covered.

Get Out & Play Explore Big Fossil Creek, the trails at Buffalo Ridge Park, or the incredible outdoor spaces and recreation facilities at any of the other 10 city parks nearby. Venture just a little further and you'll be surrounded by natural beauty at the Fort Worth Nature Center & Refuge.