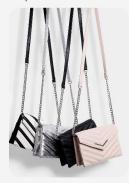

## WOMEN'S ACCESSORIES

Women's top accessories for September

fishnet socks

crossbody bags

layering necklaces

booties

pearl jewelry