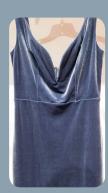

## VELVET

"What is that, velvet?!"
This classic Eddie Murphy line from Coming to America can be said
n the Party section of Express as well! We're highlighting velvet in a
new cami, lace bodysuit, jumpsuit and dresses.