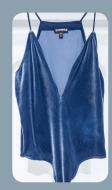

## VELVET

"What is that, velvet?!"
This classic Eddie Murphy line from Coming to America can be said
n the Party section of Express as well! We're highlighting velvet in a
new cami, lace bodysuit, jumpsuit and dresses.