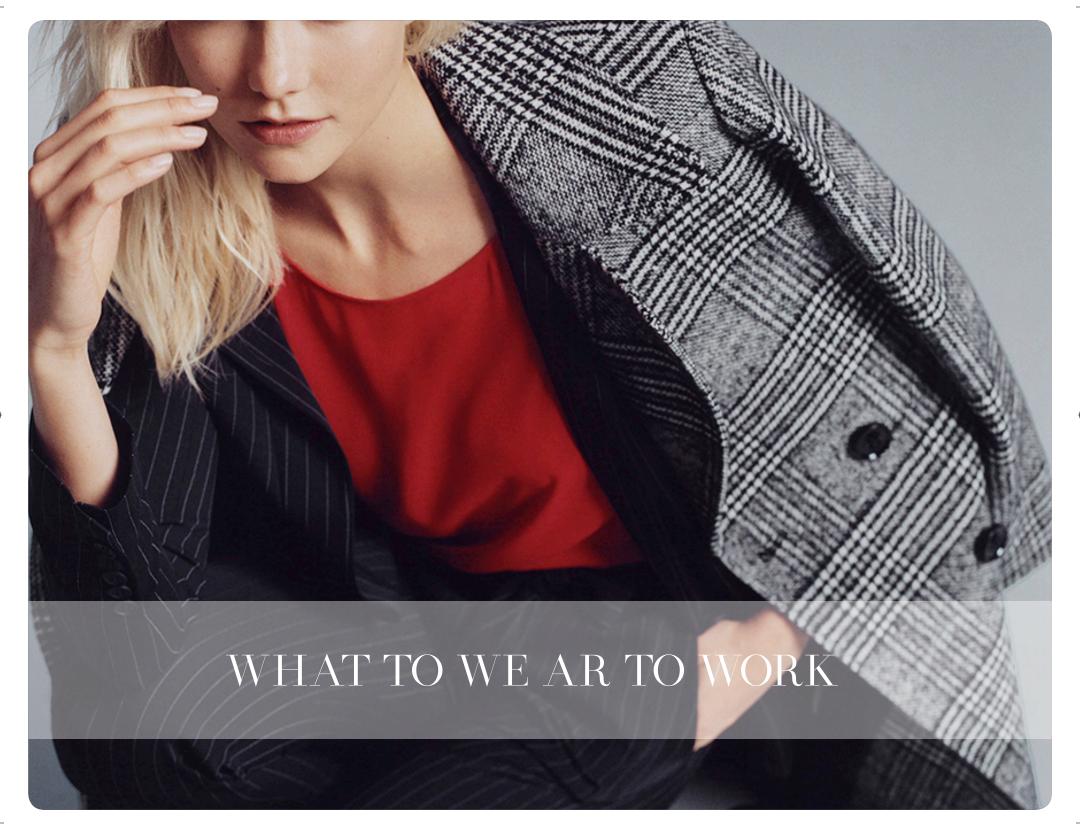

# WHAT TO WEAR TO WORK

You'll notice that September's floorset is all about red accents. So, while you're dressing your girl and guy, try to give them a statement piece to show off their personality. We have some great layering pieces that can be mixed and matched with suits, skirts, and even jeans.