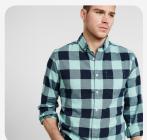

# **TRENDS**

Camo is still a top seller in Men's, and with the focus of black and gray pieces last month, we're mixing in camo perfectly. He's got camo choices in graphic tees, henleys, sweaters, and jackets.

For the guy who's new to camo, get him in a pair of slim fit black denim and layer a camo graphic with a simple sweater.

It's subtle, just like camouflage is supposed to be!