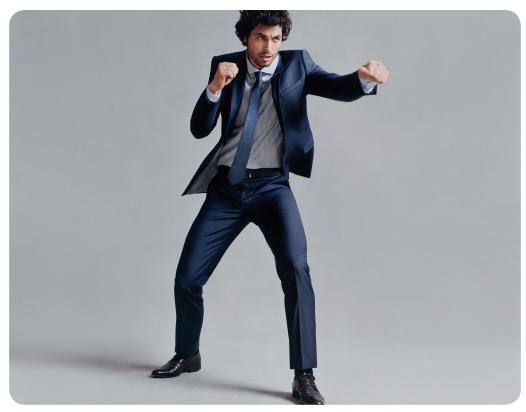

# MEN'S SUITS

Can't leave our guy out – We're offering him a new light blue performance slim suit! This has the same fabrication as our extra slim performance black suit. For extra comfort, this fabric is bi-stretch and has stretch lining. For the guy who's not into the slim fit, this will also come in classic (producer) and extra slim (innovator) online.