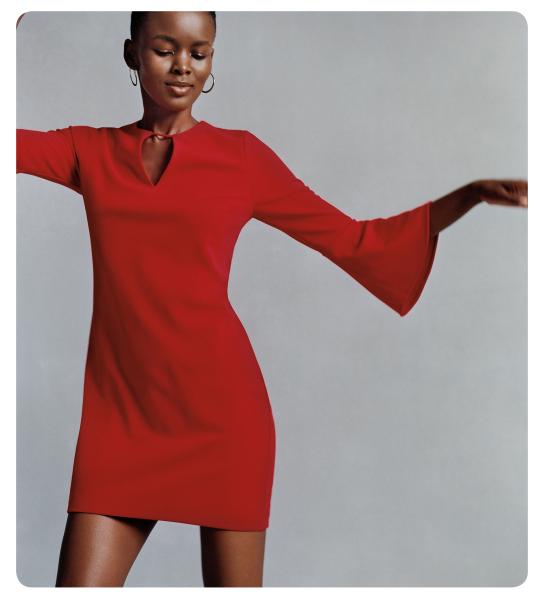

# WHAT TO WEAR TO WORK

You'll notice that September's floorset is all about red accents. So, while you're dressing your girl and guy, try to give them a statement piece to show off their personality. We have some great layering pieces that can be mixed and matched with suits, skirts, and even jeans.