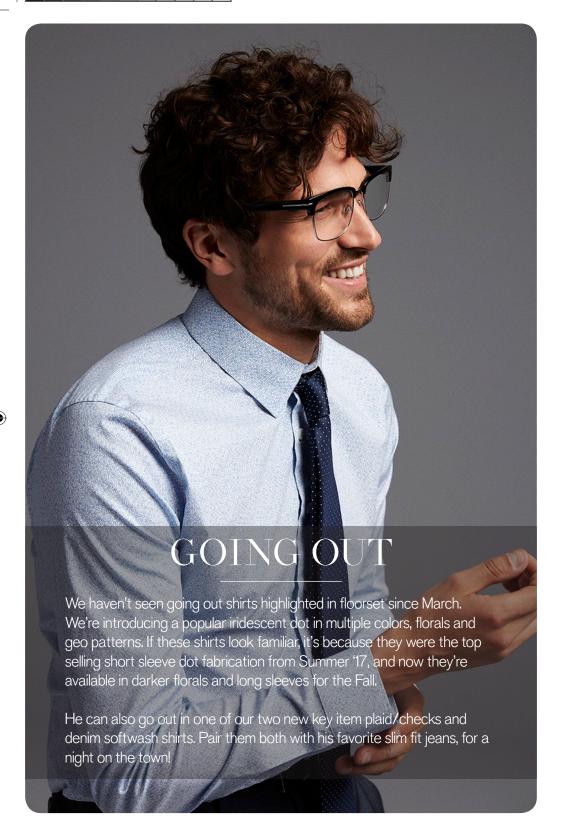

# MEN'S SUITS

Can't leave our guy out – We're offering him a new light blue performance slim suit! This has the same fabrication as our extra slim performance black suit. For extra comfort, this fabric is bi-stretch and has stretch lining. For the guy who's not into the slim fit, this will also come in classic (producer) and extra slim (innovator) online.